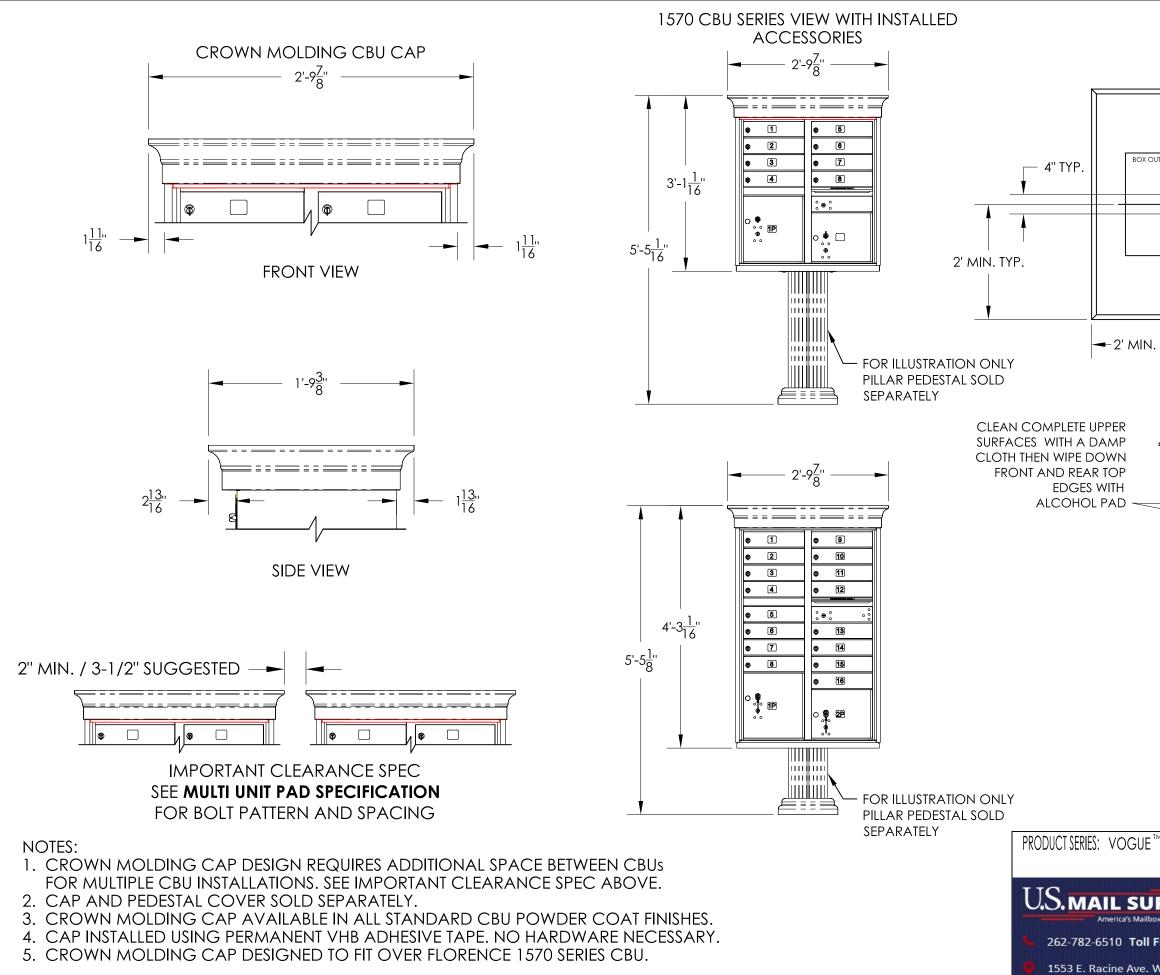

| MULTI-UNITS PAD SPECIFICATION                                                                                              |                              |     |                |
|----------------------------------------------------------------------------------------------------------------------------|------------------------------|-----|----------------|
|                                                                                                                            |                              |     |                |
| ROUTLINE                                                                                                                   |                              | +   |                |
| N. TYP 3'-1 <sup>3</sup> / <sub>8</sub> ' TYP<br>CROWN MOLDING<br>CBU CAP INSTALLED WITH<br>VHB PERMANENT<br>ADHESIVE TAPE |                              |     |                |
| UPPLY MODEL CROWN MOLDING CAP REV -                                                                                        |                              |     |                |
| lbox Headquarters                                                                                                          | SCALE NONE<br>DRAWING NUMBER |     | /2008<br>Sheet |
| l <b>l Free:</b> 800-571-0147<br>Waukesha, WI 53186                                                                        | VOGUEC1CS                    | AFD | 1 OF 1         |